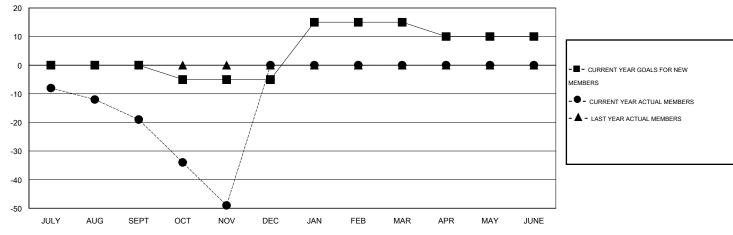

#### GOALS AND ACTUAL MEMBERS CUMULATIVE

| DROPPED CLUBS: 1  DROPPED MEMBERS |               | 16 CLUBS OF 63 ADDED 1 OR MORE NEW MEMBERS | GENDER DISTRIBUT  MALE  FEMALE        | TION<br>994 (74.23%)<br>345 (25.77%) |            |
|-----------------------------------|---------------|--------------------------------------------|---------------------------------------|--------------------------------------|------------|
| DECEASED  CLUB CANCELLED  OTHER   | 13<br>0<br>67 | CLICK HERE FOR HEALTH ASSESSMENT DATA      | FAMILY UNIT MEMBERS HEAD OF HOUSEHOLD |                                      | 273<br>134 |
| TOTAL                             | 80            |                                            | NON-HEAD OF HOUSEHOLD                 | 139                                  |            |